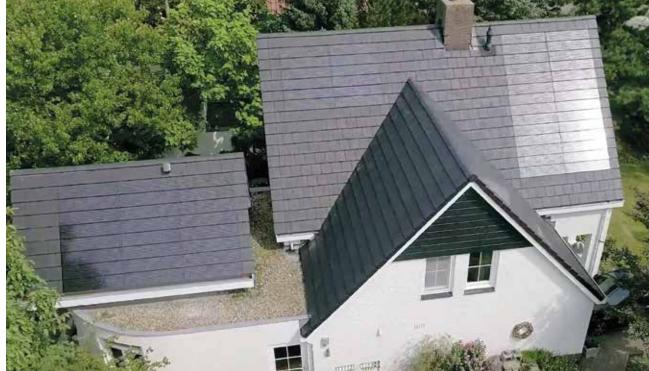

# No more 'ugly' solar panels!

Our new Crest Nelskamp PV Solar Tiles are engineered to fit quickly and easily with your roof tiles, giving an almost seamless and attractive finish to your completed roof.

#### **Beautiful aesthetics**

The solar tiles fit seamlessly with the Crest \*Planum concrete flat tiles and the superb Crest S9 clay tiles. They fit in perfectly with the rooflines so the solar tiles blend very well with the roof tiles and appear virtually invisible.