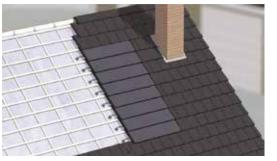

#### Easy fitting

The solar tiles can be supplied in different widths. The Standard width is 1500mm, but we can also provide a 600mm variant, which allows for a roofscape to optimise its energy potential.

#### **Beautiful aesthetics**

The solar tiles fit seamlessly with the Crest \*Planum concrete flat tiles and the superb Crest S9 clay tiles. They fit in perfectly with the rooflines so the solar tiles blend very well with the roof tiles and appear virtually invisible.