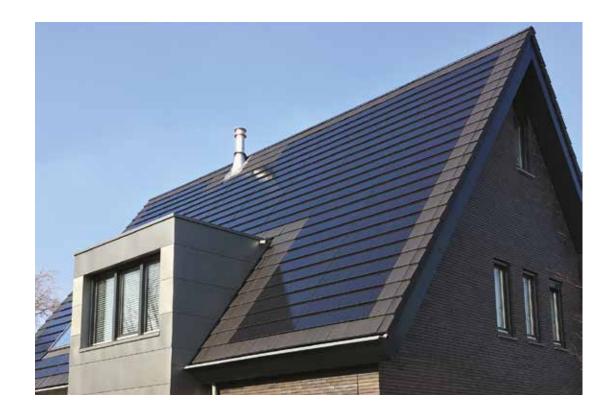

The integrated PV Solar Tiles used with Crest Planum roof tiles in Onyx black

As per European trademark Nr.7287956, filed on 2nd October 2008, the Trademark PLANUM belongs to La Escandella. It is Dachziegelwerke Nelskamp as authorized licensee of the owner allowed to use the mark PLANUM for its concrete product.

#### **Beautiful aesthetics**

The solar tiles fit seamlessly with the Crest \*Planum concrete flat tiles and the superb Crest S9 clay tiles. They fit in perfectly with the rooflines so the solar tiles blend very well with the roof tiles and appear virtually invisible.